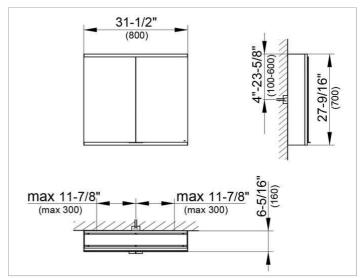

#### **DRAWING**

### **DIMENSION**

31,5 x 27,56 x 6,3 "

Warranty: KEUCO products are covered by a 5-year manufacturer's warranty, in effect from the date of purchase. During this time, proven product defects will be remedied free of charge. Warranty claims must be filed in writing, including a detailed description of the defect immediately after a defect has occurred. For a copy of our detailed product warranty policy, please contact us at office-usa@keuco.com.