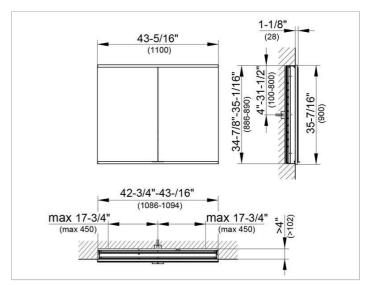

#### **DRAWING**

### **DIMENSION**

43,31 x 35,43 x 4,72 "

Warranty: KEUCO products are covered by a 5-year manufacturer's warranty, in effect from the date of purchase. During this time, proven product defects will be remedied free of charge. Warranty claims must be filed in writing, including a detailed description of the defect immediately after a defect has occurred. For a copy of our detailed product warranty policy, please contact us at office-usa@keuco.com.