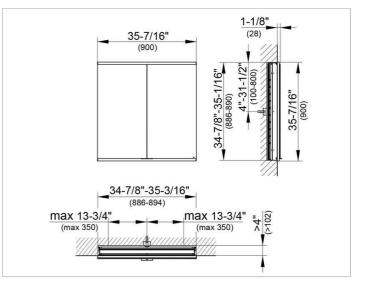

#### DRAWING

#### DIMENSION

35,43 x 35,43 x 4,72 "

 Warranty:
 KEUCO products are covered by a 5-year manufacturer's warranty, in effect from the date of purchase. During this time, proven product defects will be remedied free of charge.