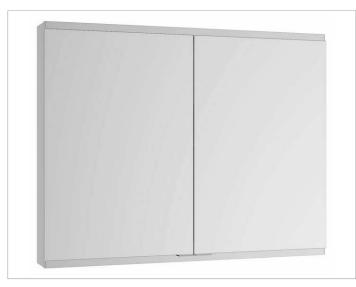

## Royal Modular 2.0 800200091005300 Mirror cabinet

## SURFACE

silver anodized