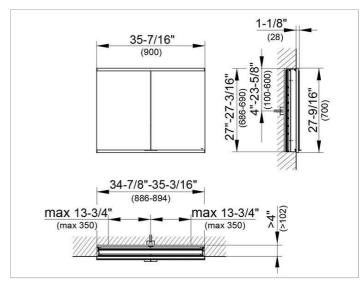

#### **DRAWING**

### **DIMENSION**

35,43 x 27,56 x 4,72 "

Warranty: KEUCO products are covered by a 5-year manufacturer's warranty, in effect from the date of purchase. During this time, proven product defects will be remedied free of charge. Warranty claims must be filed in writing, including a detailed description of the defect immediately after a defect has occurred. For a copy of our detailed product warranty policy, please contact us at office-usa@keuco.com.