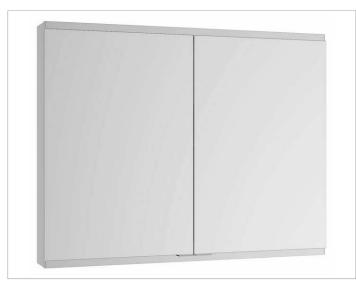

## Royal Modular 2.0 800200081005000 Mirror cabinet

#### PRODUCT

## SURFACE

silver anodized