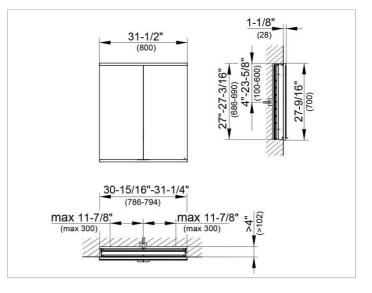

#### DRAWING

#### DIMENSION

31,5 x 35,43 x 4,72 "

 Warranty: KEUCO products are covered by a 5-year manufacturer's warranty, in effect from the date of purchase. During this time, proven product defects will be remedied free of charge. Warranty claims must be filed in writing, including a detailed description of the defect immediately after a defect has occurred. For a copy of our detailed product warranty policy, please contact us at office-usa@keuco.com.
Installation: KEUCO products must be installed by a qualified professional in accordance with the respective installation guidelines and any applicable federal / local building codes and regulations.