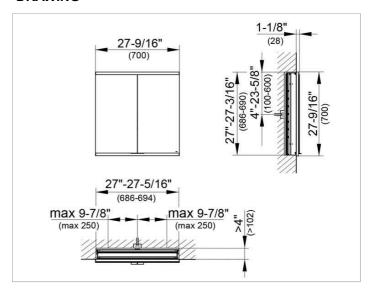

#### **DRAWING**

### **DIMENSION**

27,56 x 27,56 x 4,72 "

Warranty: KEUCO products are covered by a 5-year manufacturer's warranty, in effect from the date of purchase. During this time, proven product defects will be remedied free of charge. Warranty claims must be filed in writing, including a detailed description of the defect immediately after a defect has occurred. For a copy of our detailed product warranty policy, please contact us at office-usa@keuco.com.