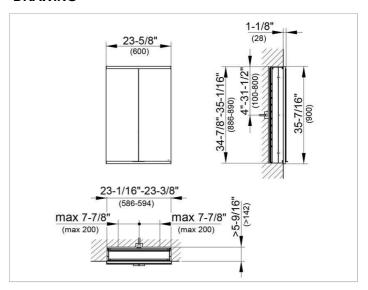

### **DRAWING**

### **DIMENSION**

23,62 x 35,43 x 6,3 "

Warranty: KEUCO products are covered by a 5-year manufacturer's warranty, in effect from the date of purchase. During this time, proven product defects will be remedied free of charge. Warranty claims must be filed in writing, including a detailed description of the defect immediately after a defect has occurred. For a copy of our detailed product warranty policy, please contact us at office-usa@keuco.com.