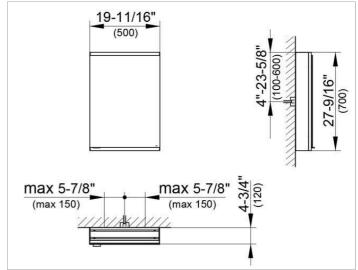

#### **DRAWING**

### **DIMENSION**

19,69 x 27,56 x 4,72 "

Warranty: KEUCO products are covered by a 5-year manufacturer's warranty, in effect from the date of purchase. During this time, proven product defects will be remedied free of charge. Warranty claims must be filed in writing, including a detailed description of the defect immediately after a defect has occurred. For a copy of our detailed product warranty policy, please contact us at office-usa@keuco.com.