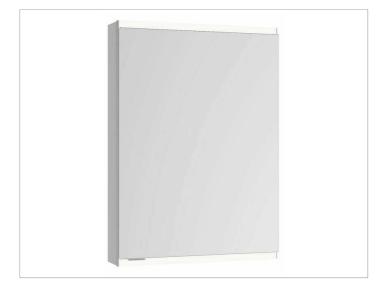

# Royal Modular 2.0 800011050105000 Mirror cabinet

### **SURFACE**

silver anodized