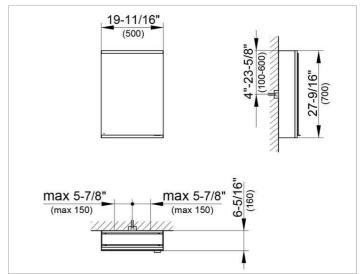

### **DRAWING**

EEK: A++, A+, A,

### **DIMENSION**

19,69 x 27,56 x 6,3 "

Warranty: KEUCO products are covered by a 5-year manufacturer's warranty, in effect from the date of purchase. During this time, proven product defects will be remedied free of charge. Warranty claims must be filed in writing, including a detailed description of the defect immediately after a defect has occurred. For a copy of our detailed product warranty policy, please contact us at office-usa@keuco.com.