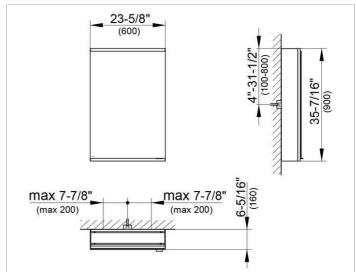

#### **DRAWING**

### **DIMENSION**

23,62 x 35,43 x 6,3 "

Warranty: KEUCO products are covered by a 5-year manufacturer's warranty, in effect from the date of purchase. During this time, proven product defects will be remedied free of charge. Warranty claims must be filed in writing, including a detailed description of the defect immediately after a defect has occurred. For a copy of our detailed product warranty policy, please contact us at office-usa@keuco.com.