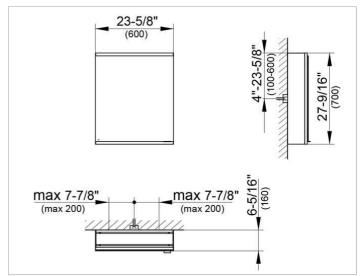

#### **DRAWING**

### **DIMENSION**

23,62 x 27,56 x 6,3 "

Warranty: KEUCO products are covered by a 5-year manufacturer's warranty, in effect from the date of purchase. During this time, proven product defects will be remedied free of charge. Warranty claims must be filed in writing, including a detailed description of the defect immediately after a defect has occurred. For a copy of our detailed product warranty policy, please contact us at office-usa@keuco.com.