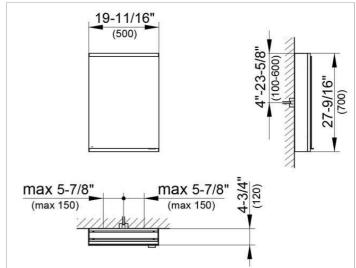

#### **DRAWING**

### **DIMENSION**

19,69 x 27,56 x 4,72 "

Warranty: KEUCO products are covered by a 5-year manufacturer's warranty, in effect from the date of purchase. During this time, proven product defects will be remedied free of charge. Warranty claims must be filed in writing, including a detailed description of the defect immediately after a defect has occurred. For a copy of our detailed product warranty policy, please contact us at office-usa@keuco.com.