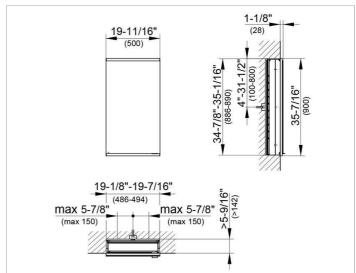

#### **DRAWING**

### **DIMENSION**

19,69 x 35,43 x 6,3 "

Warranty: KEUCO products are covered by a 5-year manufacturer's warranty, in effect from the date of purchase. During this time, proven product defects will be remedied free of charge. Warranty claims must be filed in writing, including a detailed description of the defect immediately after a defect has occurred. For a copy of our detailed product warranty policy, please contact us at office-usa@keuco.com.