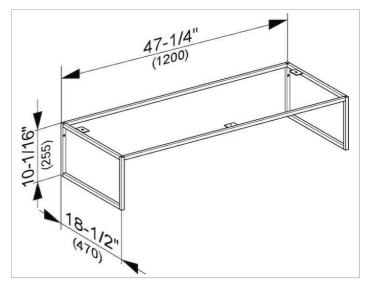

#### DIMENSION

47,24 x 10,04 x 18,5 "

 Warranty: KEUCO products are covered by a 5-year manufacturer's warranty, in effect from the date of purchase. During this time, proven product defects will be remedied free of charge. Warranty claims must be filed in writing, including a detailed description of the defect immediately after a defect has occurred. For a copy of our detailed product warranty policy, please contact us at office-usa@keuco.com.
Installation: KEUCO products must be installed by a qualified professional in accordance with the respective installation guidelines and any applicable federal / local building codes and regulations.