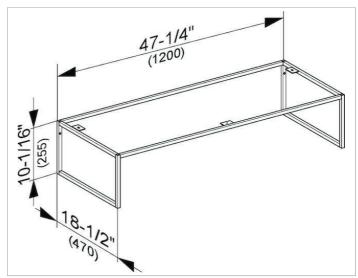

## **DIMENSION**

47,24 x 10,04 x 18,5 "

Warranty: KEUCO products are covered by a 5-year manufacturer's warranty, in effect from the date of purchase. During this time, proven product defects will be remedied free of charge. Warranty claims must be filed in writing, including a detailed description of the defect immediately after a defect has occurred. For a copy of our detailed product warranty policy, please contact us at office-usa@keuco.com.