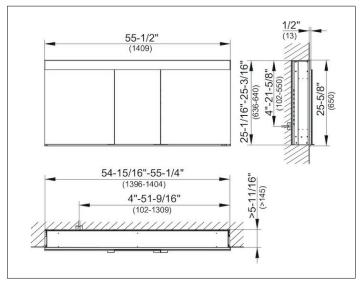

## **DIMENSION**

1410 x 650 x 154 mm

### **DRAWING**

## Illumination:

LED 52 watt (lifespan > 30.000 hours) infinitely dimmable

- 2 sockets
- 2 x 3 adjustable glass shelves2 storage boxes with slidable glass lid
- interior lighting
- soft-closing doors

55-9/16" x 25-9/16" x 6-1/16"