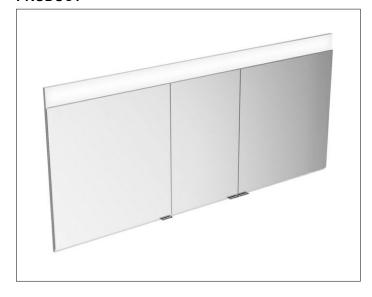

## **Edition 400** 21513171351 Mirror cabinet

## **SPECIFICATIONS**

KEUCO Edition 400 Mirror cabinet 21513171351 High quality Mirror cabinet in elegant design

for recessed installation,

- 1 light color, 4000 kelvin (neutral white)
- 3 hinged double sided crystal mirrored doors, Body: aluminium silver anodized

interior rear wall mirrored

## Illumination:

LED 52 watt (lifespan > 30.000 hours) infinitely dimmable

- 2 sockets
- 2 x 3 adjustable glass shelves2 storage boxes with slidable glass lid
- interior lighting
- soft-closing doors

55-9/16" x 25-9/16" x 6-1/16"