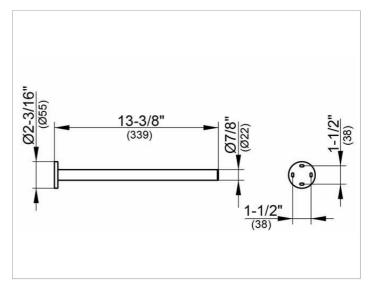

#### PRODUCT

DRAWING

#### DIMENSION

13,39 "

 Warranty:
 KEUCO products are covered by a 5-year manufacturer's warranty, in effect from the date of purchase. During this time, proven product defects will be remedied free of charge.