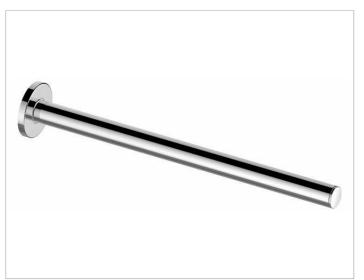

## PRODUCT DATA SHEET

# KEUCO

#### Plan

14923070000 Towel holder

#### PRODUCT





DRAWING

### **PRODUCT ATTRIBUTES**

fixed

#### SURFACE

stainless steel

#### DIMENSION

13,39 "

 Warranty:
 KEUCO products are covered by a 5-year manufacturer's warranty, in effect from the date of purchase. During this time, proven product defects will be remedied free of charge.

 Warranty claims must be filed in writing, including a detailed description of the defect immediately after a defect has occurred. For a copy of our detailed product warranty policy, please contact us at office-usa@keuco.com.

 Installation:
 KEUCO products must be installed by a qualified professional in accordance with the respective installation guidelines and any applicable federal / local building codes and regulations.