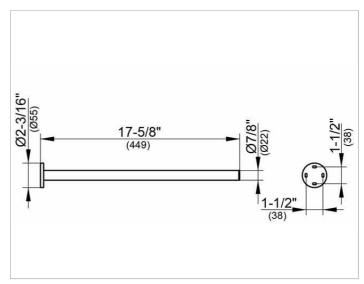

#### **DRAWING**

# **DIMENSION**

17,72 "

Warranty: KEUCO products are covered by a 5-year manufacturer's warranty, in effect from the date of purchase. During this time, proven product defects will be remedied free of charge. Warranty claims must be filed in writing, including a detailed description of the defect immediately after a defect has occurred. For a copy of our detailed product warranty policy, please contact us at office-usa@keuco.com.