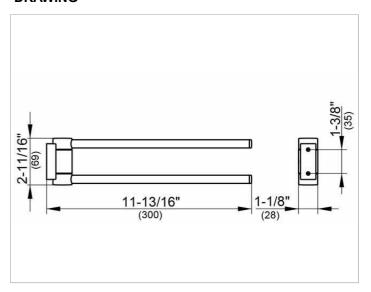

#### **DRAWING**

### **DIMENSION**

11,81 "

### **SPECIFICATIONS**

KEUCO PLAN towel holder 14919010000 Chrome-plated towel holder in a stylish yet functional design Two stacked, independent laterally swiveling arms Anti static, easy to clean, Projection: 11-13/16" The towel holder is fitted with two hidden fixing points