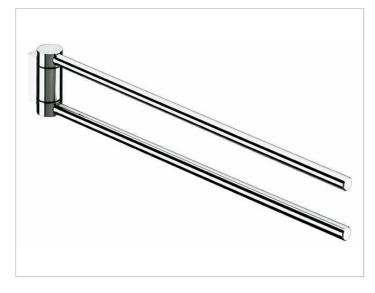

#### **PRODUCT**

## **PRODUCT ATTRIBUTES**

two arms, swiveling

### **SURFACE**

polished chrome

### **SPECIFICATIONS**

KEUCO PLAN towel holder 14919010000 Chrome-plated towel holder in a stylish yet functional design Two stacked, independent laterally swiveling arms Anti static, easy to clean, Projection: 11-13/16" The towel holder is fitted with two hidden fixing points