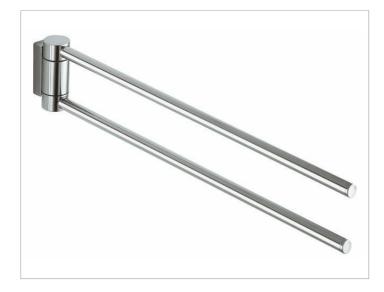

#### **PRODUCT**

## **PRODUCT ATTRIBUTES**

two arms, swiveling

## **SURFACE**

polished chrome

### **DIMENSION**

17,24 "

### **SPECIFICATIONS**

KEUCO PLAN towel holder 14918010000 Chrome-plated towel holder in a stylish yet functional design Two stacked, independent laterally swiveling arms Anti static, easy to clean, Projection: 17-1/4" The towel holder is fitted with two hidden fixing points