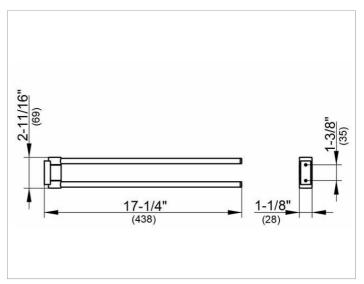

#### **DRAWING**

### **SPECIFICATIONS**

KEUCO PLAN towel holder 14918010000 Chrome-plated towel holder in a stylish yet functional design Two stacked, independent laterally swiveling arms Anti static, easy to clean, Projection: 17-1/4" The towel holder is fitted with two hidden fixing points