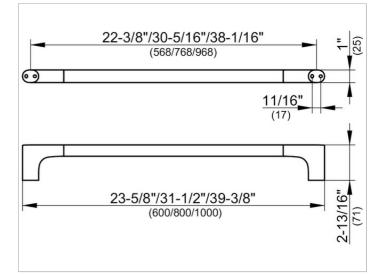

#### DRAWING

KEUC

#### DIMENSION

31,5 "

## SPECIFICATIONS

KEUCO Edition 400 towel rail, 11501050800 brushed nickel towel rail, sculptural design, antistatic, easy to clean, axial dimension 30-5/16", total width of 31-1/2", depth 2-13/16", the towel rail is fitted concealed, delivery includes anti-corrosion fixings