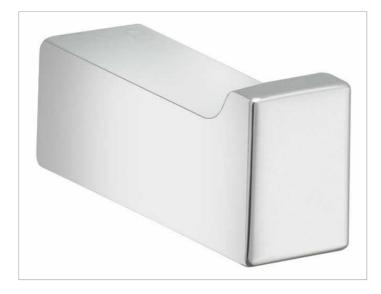

### **PRODUCT**

### **SPECIFICATIONS**

KEUCO EDITION 11 towel hooks 11114050000 brushed nickel towel hooks and clear-cut design in geometric shapes Radius 1-7/8", max. Height 16/16" Delivery with corrosion resistant mounting hardware