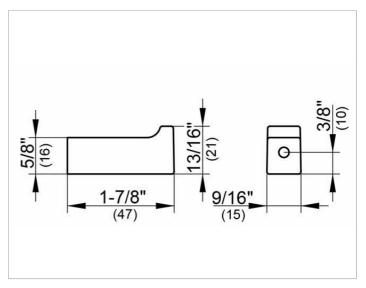

### **DRAWING**

### **SPECIFICATIONS**

KEUCO EDITION 11 towel hooks 11114050000 brushed nickel towel hooks and clear-cut design in geometric shapes Radius 1-7/8", max. Height 16/16" Delivery with corrosion resistant mounting hardware