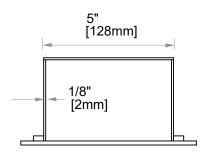

## WARRANTY:

Lifetime Limited (Residential Use) One Year (Commercial Use)

NOTE: Dimensions and specifications are subject to change without notice.

7"

[178mm]