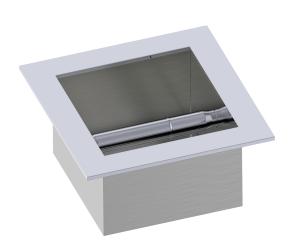

## HOTEL ITEMS DECORATIVE RECESSED TISSUE HOLDER 828159

| PRODUCT NAME: | DECORATIVE RECESSED        |
|---------------|----------------------------|
|               | TISSED HOLDER (TRIM        |
|               | AVAILABLE IN ALL FINISHES) |

- **PRODUCT CODE:** 828159
- MATERIAL: All-brass construction
- STOCKED FINISHES:
- Polished Chrome (99)
  Brushed Nickel (81)
  Polished Nickel (68)
  Matte Black (48)
- SPECIAL FINISHES AVAILABLE:
- Please see our website for full list samples