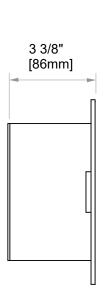

## WARRANTY:

Lifetime Limited (Residential Use) One Year (Commercial Use)

NOTE: Dimensions and specifications are subject to change without notice.

7"

[178mm]