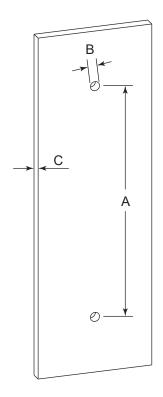

## **GLASS INFO**

|   | Glass Hole C-C Distance |                       |
|---|-------------------------|-----------------------|
| A | 8"/203mm                | 8"Shower Door Handle  |
|   | 12"/305mm               | 12"Shower Door Handle |
|   | 18"/457mm               | 18"Shower Door Handle |
|   | 24"/610mm               | 24"Shower Door Handle |
|   | 36"/914mm               | 36"Shower Door Handle |
| В | 1/2" (12mm)             | Glass Hole Diameter   |
| С | 6-12mm                  | Glass Thickness       |