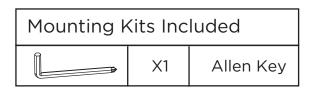

# HANDLES INFO

| Components Included |                   |    |  |
|---------------------|-------------------|----|--|
| 1                   | Handle            | X1 |  |
| 2                   | Set Screw M6 X2   |    |  |
| 3                   | Fixing Bracket X2 |    |  |
| 4                   | Rubber Gasket     | X4 |  |