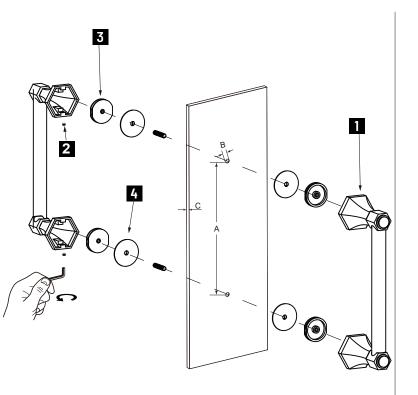

# HANDLES INFO

| Components Included |                   |    |  |
|---------------------|-------------------|----|--|
| 1                   | Handle            | X1 |  |
| 2                   | Set Screw M6 X2   |    |  |
| 3                   | Fixing Bracket X2 |    |  |
| 4                   | Rubber Gasket     | X4 |  |

## **GLASS INFO**

|   | Glass Hole C-C Distance |                       |
|---|-------------------------|-----------------------|
| A | 8"/203mm                | 8"Shower Door Handle  |
|   | 12"/305mm               | 12"Shower Door Handle |
|   | 18"/457mm               | 18"Shower Door Handle |
|   | 24"/610mm               | 24"Shower Door Handle |
|   | 36"/914mm               | 36"Shower Door Handle |
| В | 1/2" (12mm)             | Glass Hole Diameter   |
| С | 6-12mm                  | Glass Thickness       |