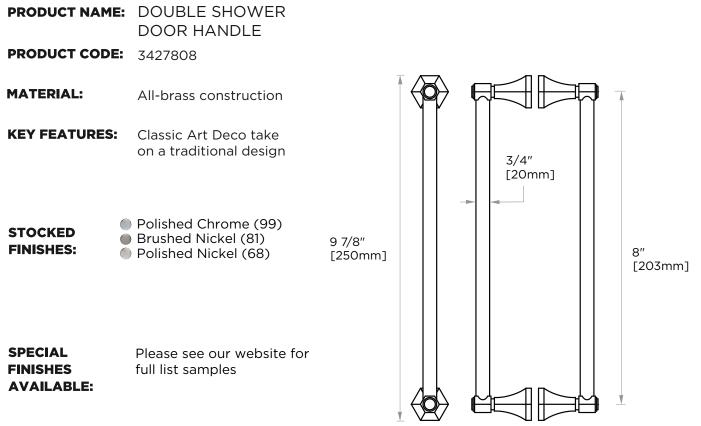

#### PRODUCT SPECIFICATION SHEET

**PISA COLLECTION DOUBLE SHOWER DOOR HANDLE** 3427808

## **GLASS INFO**

|   | Glass Hole C-C Distance |                       |
|---|-------------------------|-----------------------|
| A | 8"/203mm                | 8"Shower Door Handle  |
|   | 12"/305mm               | 12"Shower Door Handle |
|   | 18"/457mm               | 18"Shower Door Handle |
|   | 24"/610mm               | 24"Shower Door Handle |
|   | 36"/914mm               | 36"Shower Door Handle |
| В | 1/2" (12mm)             | Glass Hole Diameter   |
| С | 6-12mm                  | Glass Thickness       |