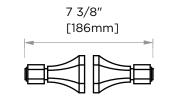

## **GLASS INFO**

|   | Glass Hole C-C Distance |                       |
|---|-------------------------|-----------------------|
| A | 8"/203mm                | 8"Shower Door Handle  |
|   | 12"/305mm               | 12"Shower Door Handle |
|   | 18"/457mm               | 18"Shower Door Handle |
|   | 24"/610mm               | 24"Shower Door Handle |
|   | 36"/914mm               | 36"Shower Door Handle |
| В | 1/2" (12mm)             | Glass Hole Diameter   |
| С | 6-12mm                  | Glass Thickness       |