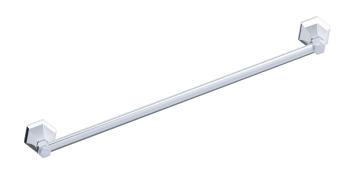

## **TOWEL BAR 24"** 342240

**PRODUCT NAME:** TOWEL BAR 24"

**PRODUCT CODE:** 342240

**MATERIAL:** All-brass construction

**KEY FEATURES:** Classic Art Deco take

on a traditional design

FINISHES:

■ Polished Chrome (99)
■ Brushed Nickel (81)
■ Polished Nickel (68)