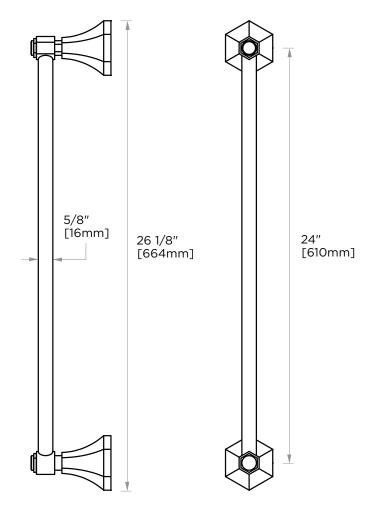

## **TOWEL BAR 24"** 342240

**PRODUCT NAME:** TOWEL BAR 24"

**PRODUCT CODE:** 342240

**MATERIAL:** All-brass construction

**KEY FEATURES:** Classic Art Deco take

on a traditional design

FINISHES:

■ Polished Chrome (99)
■ Brushed Nickel (81)
■ Polished Nickel (68)