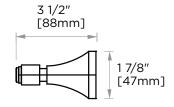

## **TOWEL BAR 24"** 342240

**PRODUCT NAME:** TOWEL BAR 24"

**PRODUCT CODE:** 342240

**MATERIAL:** All-brass construction

**KEY FEATURES:** Classic Art Deco take

on a traditional design

FINISHES:

■ Polished Chrome (99)
■ Brushed Nickel (81)
■ Polished Nickel (68)