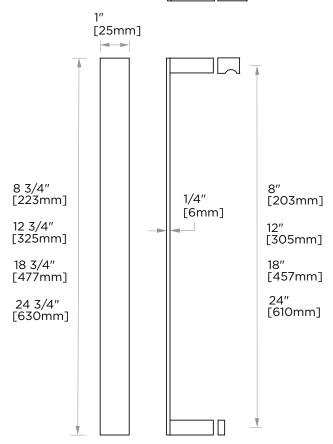

\*Purchase Single Shower Door Handle To Pair With: 2887508, 2887512, 2887518, 2887524