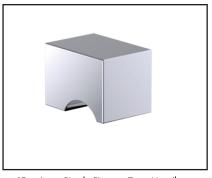

## SINGLE KNOB(TO BE PAIRED WITH SINGLE SDH)

2 3/4" 1 3/8" [71mm] [35mm]

2887503

WITH SINGLE SDH)

**PRODUCT CODE:** 2887503

**MATERIAL:** All-brass construction

**KEY FEATURES:** Contemporary design.

Strong rectangular shapes, balanced by slender linear lines.