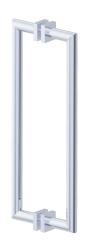

## MADRID COLLECTION DOUBLE SHOWER

**DOODLE SHOWLK DOOR HANDLE 24"**2627824

**PRODUCT NAME:** DOUBLE SHOWER

DOOR HANDLE 24"

**PRODUCT CODE:** 2627824

MATERIAL: All-brass construction

**KEY FEATURES:** Contemporary design.

Simple and straight forward lines. Strong linear silhouette.

STOCKED Polished Chrome (99)

FINISHES:

Brushed Nickel (81)

Matte Black (48)

Matte Black (48) 24"

**SPECIAL** 26 options available. FINISHES Please see our website for