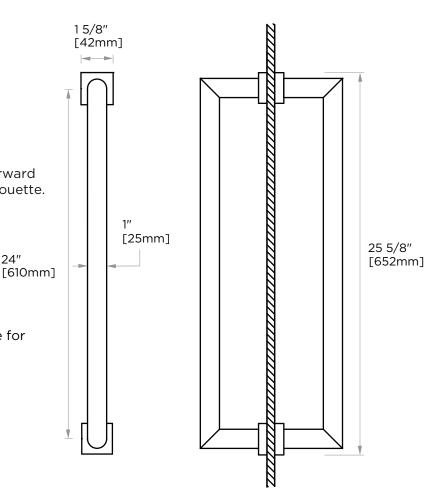

## **GLASS INFO**

| A | Glass Hole C-C Distance |                       |  |
|---|-------------------------|-----------------------|--|
|   | 8"/203mm                | 8"Shower Door Handle  |  |
|   | 12"/305mm               | 12"Shower Door Handle |  |
|   | 18"/457mm               | 18"Shower Door Handle |  |
|   | 24"/610mm               | 24"Shower Door Handle |  |
| В | 1/2"(12mm)              | Glass Hole Diameter   |  |
| С | 8-12mm                  | Glass Thickness       |  |