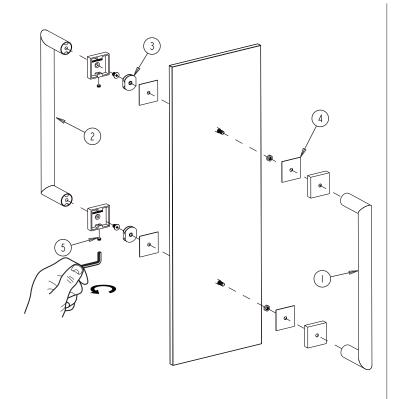

## HANDLES INFO

| Components Included |                   |  |  |
|---------------------|-------------------|--|--|
| 1                   | Handle A X1       |  |  |
| 2                   | Handle B X1       |  |  |
| 3                   | Fixing Bracket X2 |  |  |
| 4                   | Rubber Gasket X   |  |  |
| (5)                 | ) Set Screw M6 X2 |  |  |

| Mounting Kits Included |    |           |
|------------------------|----|-----------|
|                        | X1 | Allen Key |