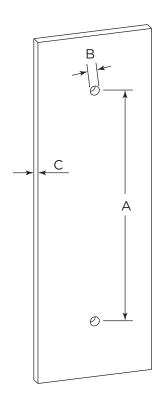

## **GLASS INFO**

| A | Glass Hole C-C Distance |                       |  |
|---|-------------------------|-----------------------|--|
|   | 8"/203mm                | 8"Shower Door Handle  |  |
|   | 12"/305mm               | 12"Shower Door Handle |  |
|   | 18"/457mm               | 18"Shower Door Handle |  |
|   | 24"/610mm               | 24"Shower Door Handle |  |
| В | 1/2"(12mm)              | Glass Hole Diameter   |  |
| С | 8-12mm                  | Glass Thickness       |  |