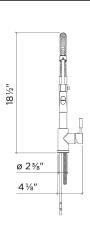

#### **Features**

- Made in Italy
- Solid brass construction
- Available in two finishes
- Single hole installation
- 360° swivel flexible spout
- Dual jet spray head
- Locking spray jet mode
- $\bullet \ \mathsf{Descaling} \ \mathsf{system}, \mathsf{for} \ \mathsf{easy} \ \mathsf{cleaning} \\$
- 8-5/8" projection
- $\bullet$  Forward (90°) and lateral (30°) lever handle rotation, no interference with backsplash
- Braided stainless steel water supply hoses 18" long, with 3/8" fittings
- 2,2 gpm (8,3 L/min.) flow rate aerator
- Ceramic cartridge
- ASME A112.18.1 / CSA B125.1
- NSF / ANSI 61 compliant, low lead content
- ADA compliant