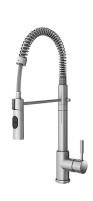

# 306001 | WAVE

# TOPMOUNT KITCHEN FAUCET

#### **Features**

- Made in Italy
- Solid brass construction
- Available in two finishes
- Single hole installation
- 360° swivel flexible spout
- Dual jet spray head
- Locking spray jet mode
- $\bullet \ \mathsf{Descaling} \ \mathsf{system}, \mathsf{for} \ \mathsf{easy} \ \mathsf{cleaning} \\$
- 8-5/8" projection
- $\bullet$  Forward (90°) and lateral (30°) lever handle rotation, no interference with backsplash
- Braided stainless steel water supply hoses 18" long, with 3/8" fittings
- 2,2 gpm (8,3 L/min.) flow rate aerator
- Ceramic cartridge
- ASME A112.18.1 / CSA B125.1
- NSF / ANSI 61 compliant, low lead content
- ADA compliant