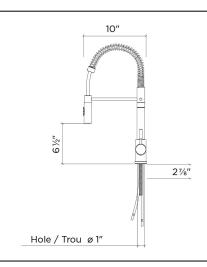

#### **Features**

- Made in Italy
- Solid brass construction
- Available in two finishes
- Single hole installation
- 360° swivel flexible spout
- Dual jet spray head
- Locking spray jet mode
- $\bullet \ \mathsf{Descaling} \ \mathsf{system}, \mathsf{for} \ \mathsf{easy} \ \mathsf{cleaning} \\$
- 8-5/8" projection
- $\bullet$  Forward (90°) and lateral (30°) lever handle rotation, no interference with backsplash
- Braided stainless steel water supply hoses 18" long, with 3/8" fittings
- 2,2 gpm (8,3 L/min.) flow rate aerator
- Ceramic cartridge
- ASME A112.18.1 / CSA B125.1
- NSF / ANSI 61 compliant, low lead content
- ADA compliant