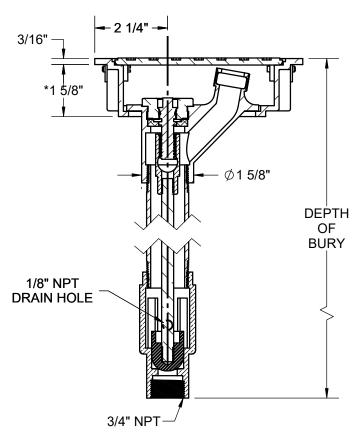

JOSAM 71600 SERIES CAST BRONZE NON-FREEZE YARD HYDRANT WITH SATIN NIKALOY HINGED LATCHING COVER, INTEGRAL 3/4" (STD.) OR 1" (-91) HPT OUTLET, BRONZE CASING, NEOPRENE PLUNGER, BRONZE OPERATING PARTS AND 3/4" FEMALE INLET CONNECTION.

## **HYDRANTS**

YARD TYPE, NON-FREEZE WITH BOX

SERIES

71600

- -52 SATIN FINISH FACE, CAST BRONZE BOX
- -80 NIKALOY DEEP BOX (\*2-5/8" DEEP)
- -81 VACUUM BREAKER (UPC, ASSE 1011)
- -91 1" HOSE PIPE THREADED OUTLET
- -95 CYLINDER VANDAL-PROOF LOCK
- -97 1/8" TAPPED DRAIN HOLE IN BOX

| TYPE    | DEPTH |
|---------|-------|
| 71600-2 | 2'    |
| 71600-3 | 3'    |
| 71600-4 | 4'    |
| 71600-5 | 5'    |

VAC BREAKER (-81) REQUIRES DEEP BOX (-80) FOR COVER TO CLOSE

DATE OF LAST CHANGE: 07/08/21