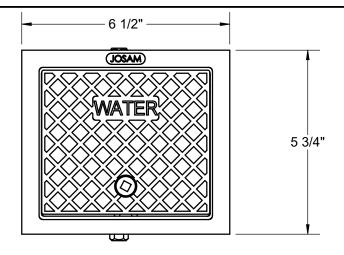

## **HYDRANTS**

YARD TYPE, NON-FREEZE WITH BOX

SERIES

71600

- -52 SATIN FINISH FACE, CAST BRONZE BOX
- -80 NIKALOY DEEP BOX (\*2-5/8" DEEP)
- -81 VACUUM BREAKER (UPC, ASSE 1011)
- -91 1" HOSE PIPE THREADED OUTLET
- -95 CYLINDER VANDAL-PROOF LOCK
- -97 1/8" TAPPED DRAIN HOLE IN BOX