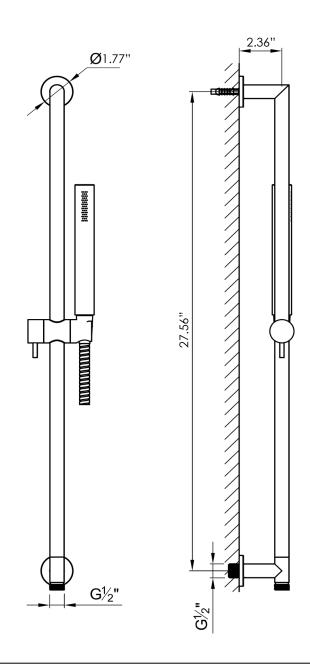

| MATERIAL:           | 304 stainless steel                                                                                              |
|---------------------|------------------------------------------------------------------------------------------------------------------|
| HOSE LENGTH:        | 60"                                                                                                              |
| WEIGHT:             | 4 lbs                                                                                                            |
| PACKAGE DIMENSIONS: | L 31" x W 8" x H 4"                                                                                              |
| DELIVERY WEIGHT:    | 5 lbs                                                                                                            |
| WARRANTY:           | 2-year limited warranty                                                                                          |
| MAINTENANCE & CARE  |                                                                                                                  |
| BRUSHED:            | Regularly apply stainless steel cleaner and rub in the direction of the grain, using a slightly abrasive sponge. |
| STRUCTURED BLACK:   | Regularly clean with soap water or alcohol. Do not use abrasives.                                                |