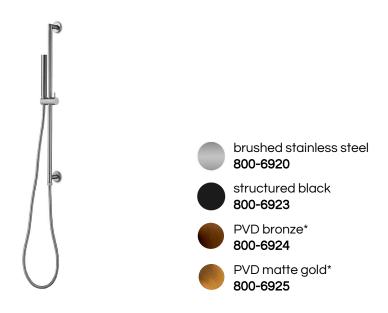

| MATERIAL:           | 304 stainless steel                                                                                              |
|---------------------|------------------------------------------------------------------------------------------------------------------|
| HOSE LENGTH:        | 60"                                                                                                              |
| WEIGHT:             | 4 lbs                                                                                                            |
| PACKAGE DIMENSIONS: | L 31" x W 8" x H 4"                                                                                              |
| DELIVERY WEIGHT:    | 5 lbs                                                                                                            |
| WARRANTY:           | 2-year limited warranty                                                                                          |
| MAINTENANCE & CARE  |                                                                                                                  |
| BRUSHED:            | Regularly apply stainless steel cleaner and rub in the direction of the grain, using a slightly abrasive sponge. |
| STRUCTURED BLACK:   | Regularly clean with soap water or alcohol. Do not use abrasives.                                                |

Regularly clean with a soft cloth. Do not use abrasives.

**SPECIFICATIONS** 

\*hand shower hose is black

**PVD FINISHES:**