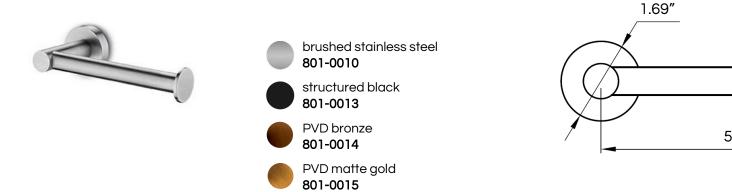

## VATRLINE

| SPECIFICATIONS      |                                                                                                                  |
|---------------------|------------------------------------------------------------------------------------------------------------------|
| MATERIAL:           | 304 stainless steel                                                                                              |
| WEIGHT:             | 1 lb                                                                                                             |
| PACKAGE DIMENSIONS: | L 7" x W 4" x H 2"                                                                                               |
| DELIVERY WEIGHT:    | 2 lbs                                                                                                            |
| WARRANTY:           | 2-year limited warranty                                                                                          |
| MAINTENANCE & CARE  |                                                                                                                  |
| BRUSHED:            | Regularly apply stainless steel cleaner and rub in the direction of the grain, using a slightly abrasive sponge. |
| STRUCTURED BLACK:   | Regularly clean with soap water or alcohol. Do not use abrasives.                                                |
| PVD FINISHES:       | Regularly clean with a soft cloth. Do not use abrasives.                                                         |