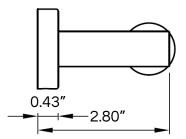

|
| WARRANTY:           | 2-year limited warranty                                                                                          |
| MAINTENANCE & CARE  |                                                                                                                  |
| BRUSHED:            | Regularly apply stainless steel cleaner and rub in the direction of the grain, using a slightly abrasive sponge. |
| STRUCTURED BLACK:   | Regularly clean with soap water or alcohol. Do not use abrasives.                                                |
| PVD FINISHES:       | Regularly clean with a soft cloth. Do not use abrasives.                                                         |



0.59" 0.59" 5.39"