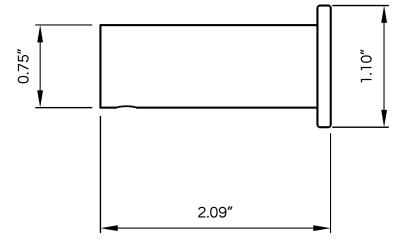

PACKAGE DIMENSIONS: L 3.5" x W 2" x H 1.5"

DELIVERY WEIGHT: 1 lb

WARRANTY: 2-year limited warranty