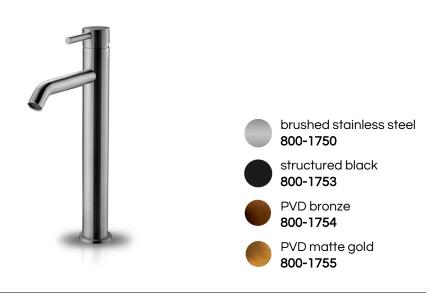

| MATERIAL:           | 304 stainless steel                                                                                              |
|---------------------|------------------------------------------------------------------------------------------------------------------|
| FEATURES:           | single lever mixer                                                                                               |
| CARTRIDGE:          | ceramic mixing mechanism (#005-0101)                                                                             |
| FLOW RATE:          | 2.4 GPM / 1.2 GPM in California (adjustable on request)                                                          |
| WEIGHT:             | 6 lbs                                                                                                            |
| PACKAGE DIMENSIONS: | L 20" x W 10" x H 4"                                                                                             |
| DELIVERY WEIGHT:    | 7 lbs                                                                                                            |
| WARRANTY:           | 2-year limited warranty                                                                                          |
| MAINTENANCE & CARE  |                                                                                                                  |
| BRUSHED:            | Regularly apply stainless steel cleaner and rub in the direction of the grain, using a slightly abrasive sponge. |
| STRUCTURED BLACK:   | Regularly clean with soap water or alcohol. Do not use abrasives.                                                |

Regularly clean with a soft cloth. Do not use abrasives.

**SPECIFICATIONS** 

**PVD FINISHES:**