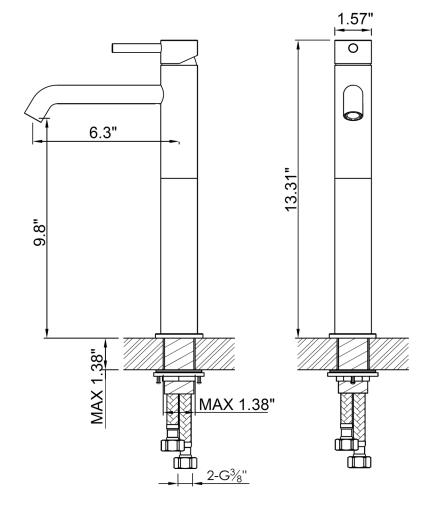

| MATERIAL:           | 304 stainless steel                                                                                              |
|---------------------|------------------------------------------------------------------------------------------------------------------|
| FEATURES:           | single lever mixer                                                                                               |
| CARTRIDGE:          | ceramic mixing mechanism (#005-0101)                                                                             |
| FLOW RATE:          | 2.4 GPM / 1.2 GPM in California (adjustable on request)                                                          |
| WEIGHT:             | 6 lbs                                                                                                            |
| PACKAGE DIMENSIONS: | L 20" x W 10" x H 4"                                                                                             |
| DELIVERY WEIGHT:    | 7 lbs                                                                                                            |
| WARRANTY:           | 2-year limited warranty                                                                                          |
| MAINTENANCE & CARE  |                                                                                                                  |
| BRUSHED:            | Regularly apply stainless steel cleaner and rub in the direction of the grain, using a slightly abrasive sponge. |
| STRUCTURED BLACK:   | Regularly clean with soap water or alcohol. Do not use abrasives.                                                |