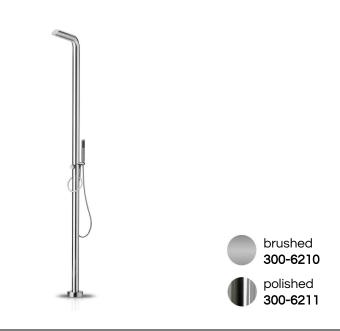

## **SPECIFICATIONS**

MATERIAL: 304 stainless steel

FEATURES: single lever mixer

diverter

hand shower

CARTRIDGES: ceramic mixing mechanism (#005-0101)

ceramic diverter mechanism (#005-0302)

FLOW RATE: 3.2 GPM / 1.8 GPM in California (adjustable on request)

## MAINTENANCE & CARE

BRUSHED: Regularly apply stainless steel cleaner and rub in the direction of the

grain, using a slightly abrasive sponge.

POLISHED: Regularly apply stainless steel cleaner and use a soft cloth.