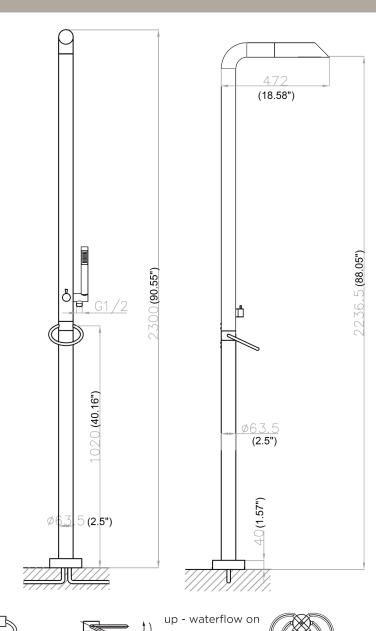

## **SPECIFICATIONS**

MATERIAL: 304 stainless steel

FEATURES: single lever mixer

diverter

hand shower

CARTRIDGES: ceramic mixing mechanism (#005-0101)

ceramic diverter mechanism (#005-0302)

FLOW RATE: 3.2 GPM / 1.8 GPM in California (adjustable on request)

WEIGHT: 29 lbs

PACKAGE DIMENSIONS: L 64" x W 24" x H 8"

DELIVERY WEIGHT: 32 lbs

WARRANTY: 2-year limited warranty

OPTIONS: wall mount bracket (#301-6000 brushed / 301-6001 polished)

## MAINTENANCE & CARE

BRUSHED: Regularly apply stainless steel cleaner and rub in the direction of the

grain, using a slightly abrasive sponge.

POLISHED: Regularly apply stainless steel cleaner and use a soft cloth.



left - hot

right - cold

down - waterflow off

middle down - off