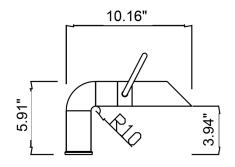

CARTRIDGE: progressive mixing mechanism (#005-0201)

FLOW RATE: 2.4 GPM / 1.2 GPM in California (adjustable on request)

WEIGHT: 7 lbs

PACKAGE DIMENSIONS: L 18" x W 11" x H 6"

DELIVERY WEIGHT: 8 lbs

2-year limited warranty