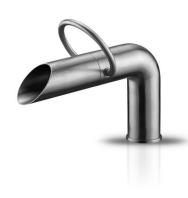

brushed **300-1700** 

polished **300-1701** 

| SP | ECIF | <b>ICAT</b> | IONS |
|----|------|-------------|------|
|----|------|-------------|------|

MATERIAL: 304 stainless steel

FEATURES: pressure balance valve

CARTRIDGE: progressive mixing mechanism (#005-0201)

FLOW RATE: 2.4 GPM / 1.2 GPM in California (adjustable on request)

WEIGHT: 7 lbs

PACKAGE DIMENSIONS: L 18" x W 11" x H 6"

DELIVERY WEIGHT: 8 lbs

2-year limited warranty