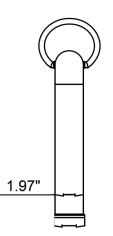

## VATRLINE

| SPECIFICATIONS      |                                                                                                                  |
|---------------------|------------------------------------------------------------------------------------------------------------------|
| MATERIAL:           | 304 stainless steel                                                                                              |
| FEATURES:           | pressure balance valve                                                                                           |
| CARTRIDGE:          | progressive mixing mechanism (#005-0201)                                                                         |
| FLOW RATE:          | 2.4 GPM / 1.2 GPM in California (adjustable on request)                                                          |
| WEIGHT:             | 8 lbs                                                                                                            |
| PACKAGE DIMENSIONS: | L 18" x W 11" x H 6"                                                                                             |
| DELIVERY WEIGHT:    | 9 lbs                                                                                                            |
| WARRANTY:           | 2-year limited warranty                                                                                          |
| MAINTENANCE & CARE  |                                                                                                                  |
| BRUSHED:            | Regularly apply stainless steel cleaner and rub in the direction of the grain, using a slightly abrasive sponge. |
| POLISHED:           | Regularly apply stainless steel cleaner and use a soft cloth.                                                    |