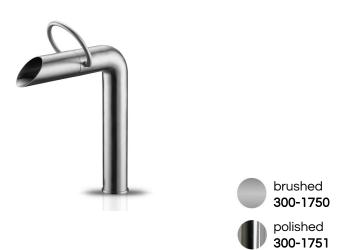

## VATRLINE

| SPECIFICATIONS      |                                                                                                                  |
|---------------------|------------------------------------------------------------------------------------------------------------------|
| MATERIAL:           | 304 stainless steel                                                                                              |
| FEATURES:           | pressure balance valve                                                                                           |
| CARTRIDGE:          | progressive mixing mechanism (#005-0201)                                                                         |
| FLOW RATE:          | 2.4 GPM / 1.2 GPM in California (adjustable on request)                                                          |
| WEIGHT:             | 8 lbs                                                                                                            |
| PACKAGE DIMENSIONS: | L 18" x W 11" x H 6"                                                                                             |
| DELIVERY WEIGHT:    | 9 lbs                                                                                                            |
| WARRANTY:           | 2-year limited warranty                                                                                          |
| MAINTENANCE & CARE  |                                                                                                                  |
| BRUSHED:            | Regularly apply stainless steel cleaner and rub in the direction of the grain, using a slightly abrasive sponge. |
| POLISHED:           | Regularly apply stainless steel cleaner and use a soft cloth.                                                    |