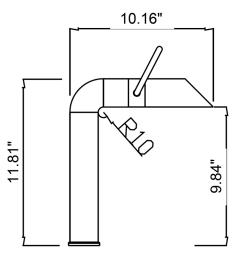

## VATRLINE

| SPECIFICATIONS      |                                                                                                                  |
|---------------------|------------------------------------------------------------------------------------------------------------------|
| MATERIAL:           | 304 stainless steel                                                                                              |
| FEATURES:           | pressure balance valve                                                                                           |
| CARTRIDGE:          | progressive mixing mechanism (#005-0201)                                                                         |
| FLOW RATE:          | 2.4 GPM / 1.2 GPM in California (adjustable on request)                                                          |
| WEIGHT:             | 8 lbs                                                                                                            |
| PACKAGE DIMENSIONS: | L 18" x W 11" x H 6"                                                                                             |
| DELIVERY WEIGHT:    | 9 lbs                                                                                                            |
| WARRANTY:           | 2-year limited warranty                                                                                          |
| MAINTENANCE & CARE  |                                                                                                                  |
| BRUSHED:            | Regularly apply stainless steel cleaner and rub in the direction of the grain, using a slightly abrasive sponge. |
| POLISHED:           | Regularly apply stainless steel cleaner and use a soft cloth.                                                    |