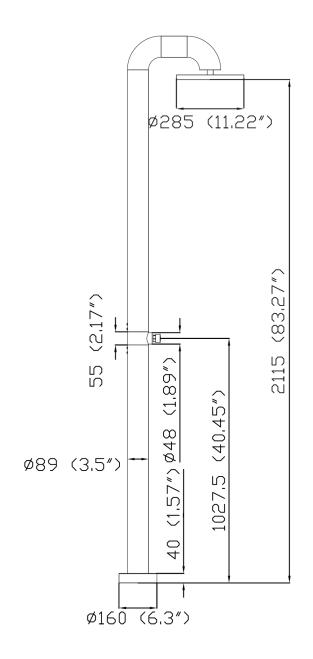

| <b>SPECIFICATIO</b> | NS |
|---------------------|----|
|---------------------|----|

MATERIAL: 304 stainless steel

**FEATURES:** self-closing push valve (cold water only)

CARTRIDGE: ceramic stop valve with on/off spindle (#005-0301) FLOW RATE: 3.2 GPM / 1.8 GPM in California (adjustable on request)