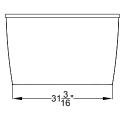

## Patents received or pending Note: Dimensional Tolerances: ±1/4" Includes Linear Overflow Drain Assembly **Drop-in-Hole Size:** N/A A 120V system that includes a 1HP, variable speed blower JASON **Operating Capacity:** 39 Gal. Standard with integral heater; automatic purge cycle; an electronic **Overflow Capacity:** 77 Gal. control that operates blower and blower speed for continuous, wave, or massage pulse modes; and a 20-minute timer. Floor Loading / sq.ft. Air / Soaking 55.0 / 51.8 lbs. A 120V system that includes a 1HP, variable speed blower Carton Wt. (Air/Soaking): 185 / 147 lbs. with integral heater; automatic purge cycle; (2) Chromatherapy 36.6 ft.<sup>3</sup> IASON. Cube: Premier mood lights; Automatic Ozone System; an electronic control that operates blower and blower speed for continuous, wave, or massage pulse modes; and a 20-minute timer.