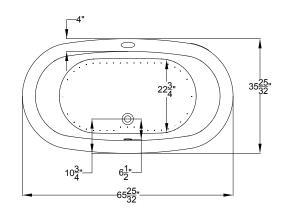

## Patents received or pending Note: Dimensional Tolerances: ±1/4" Includes Linear Overflow Drain Assembly **Drop-in-Hole Size:** N/A A 120V system that includes a 1HP, variable speed blower JASON **Operating Capacity:** 39 Gal. Standard with integral heater; automatic purge cycle; an electronic **Overflow Capacity:** 77 Gal. control that operates blower and blower speed for continuous, wave, or massage pulse modes; and a 20-minute timer. Floor Loading / sq.ft. Air / Soaking 55.0 / 51.8 lbs. A 120V system that includes a 1HP, variable speed blower Carton Wt. (Air/Soaking): 185 / 147 lbs. with integral heater; automatic purge cycle; (2) Chromatherapy 36.6 ft.<sup>3</sup> IASON. Cube: Premier mood lights; Automatic Ozone System; an electronic control that operates blower and blower speed for continuous, wave, or massage pulse modes; and a 20-minute timer.