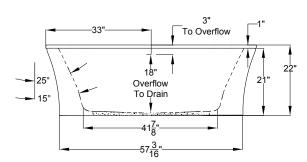

## Patents received or pending Note: Dimensional Tolerances: ±1/4" Includes Linear Overflow Drain Assembly **Drop-in-Hole Size:** N/A A 120V system that includes a 1HP, variable speed blower JASON **Operating Capacity:** 39 Gal. Standard with integral heater; automatic purge cycle; an electronic **Overflow Capacity:** 77 Gal. control that operates blower and blower speed for continuous, wave, or massage pulse modes; and a 20-minute timer. Floor Loading / sq.ft. Air / Soaking 55.0 / 51.8 lbs. A 120V system that includes a 1HP, variable speed blower Carton Wt. (Air/Soaking): 185 / 147 lbs. with integral heater; automatic purge cycle; (2) Chromatherapy 36.6 ft.<sup>3</sup> IASON. Cube: Premier mood lights; Automatic Ozone System; an electronic control that operates blower and blower speed for continuous, wave, or massage pulse modes; and a 20-minute timer.