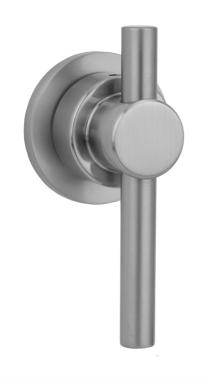

# Contempo Peg Lever Trim For Exacto Volume Controls And Diverters (J-VC34 / J-VC12 / J-20682 / J-20686 / J-20688)

## **FEATURES:**

- All brass construction
- When used with Valve J-20686, J-20687, J-20688, or J-20689: Turning the handle turns the water on and off, controls the volume of the water, and diverts the water
- When used with Valve J-20682: Turning the handle controls the volume of the water and diverts the water
- When used with Valve J-VC12 or J-VC34: Turning the handle controls the volume of the water
- Requires one of the rough valves listed above