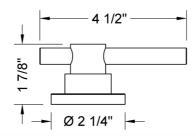

FINISHES:**

| Polished Chrome (PCH)   | Satin Chrome (SC)   | Bronze Umber (BU)    |
|-------------------------|---------------------|----------------------|
| Satin Nickel (SN)       | Pewter (PEW)        | Caramel Bronze (CB)  |
| Polished Nickel (PN)    | Antique Brass (AB)  | Antique Copper (ACU) |
| Oil-Rubbed Bronze (ORB) | Polished Brass (PB) | Polished Copper (PCU |
| Vintage Bronze (VB)     | Satin Brass (SB)    | Matte Black (MBK)    |
| Satin Gold (SG)         | Polished Gold (PG)  | Black Nickel (BKN)   |
| Bombay Gold (BG)        | Jewelers Gold (JG)  | Europa Bronze (EB)   |
| White (WH)              | Sedona Beige (SDB)  | Tristan Brass (TB)   |
| Unlacquered Brass (ULB) | Satin Cooper (SCU)  |                      |

#### SPECIFICATION DRAWING:

## TOP VIEW



FRONT VIEW