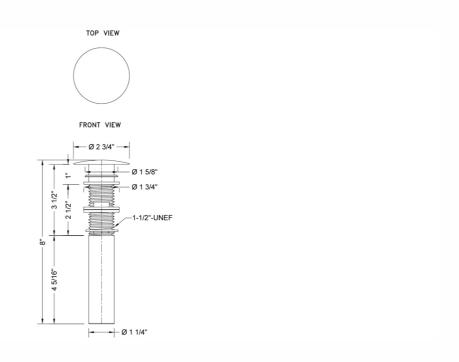

(AB)                  | Antique Copper (ACU)                 |
| Oil-Rubbed Bronze (ORB)             | Polished Brass (PB)                 | Polished Copper (PCU)                |
|                                     |                                     |                                      |
| Vintage Bronze (VB)                 | Satin Brass (SB)                    | Matte Black (MBK)                    |
| Vintage Bronze (VB) Satin Gold (SG) | Satin Brass (SB) Polished Gold (PG) | Matte Black (MBK) Black Nickel (BKN) |
| 3 , ,                               | , ,                                 | , ,                                  |
| Satin Gold (SG)                     | Polished Gold (PG)                  | Black Nickel (BKN)                   |

#### **SPECIFICATION DRAWING:**



Unlacquered Brass (ULB) Satin Cooper (SCU)

## **COMPLIANCES:**

Complies with: ASME A112.18.2-2015/CSA B125.2-15