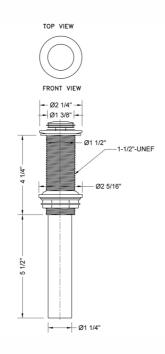

ening (standard flange)
- Drain can be opened or closed in basin
- Ideal for vessel sinks/thick installations

| Polished Chrome (PCH)   | Satin Chrome (SC)   |
|-------------------------|---------------------|
| Satin Nickel (SN)       | Pewter (PEW)        |
| Polished Nickel (PN)    | Antique Brass (AB)  |
| Dil-Rubbed Bronze (ORB) | Polished Brass (PB) |
| /intage Bronze (VB)     | Satin Brass (SB)    |
| Satin Gold (SG)         | Polished Gold (PG)  |
| Bombay Gold (BG)        | Jewelers Gold (JG)  |
| Vhite (WH)              | Sedona Beige (SDB)  |
| Jnlacquered Brass (ULB) | Satin Cooper (SCU)  |

Bronze Umber (BU) Caramel Bronze (CB) Antique Copper (ACU) Polished Copper (PCU) Matte Black (MBK) Black Nickel (BKN) Europa Bronze (EB) Tristan Brass (TB)

## **SPECIFICATION DRAWING:**



### **COMPLIANCES:**

Complies with: ASME A112.18.2-2015/CSA B125.2-15