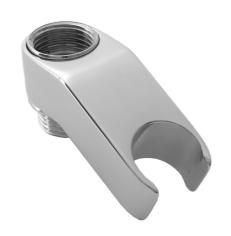

# Handshower Holder Attachment for Water Supply Elbows

### **FEATURES:**

- Brass swivel handshower holder for water supply elbows
- 1/2" Female inlet x 1/2" Male outlet
- Connects to existing water supply
- Swivel design allows for positioning of handshower left or right
- Conical end of hose sits in holder

### **SPECIFICATION DRAWING:**

# SIDE VIEW TOP VIEW 1/2" IPS 1/2" IPS