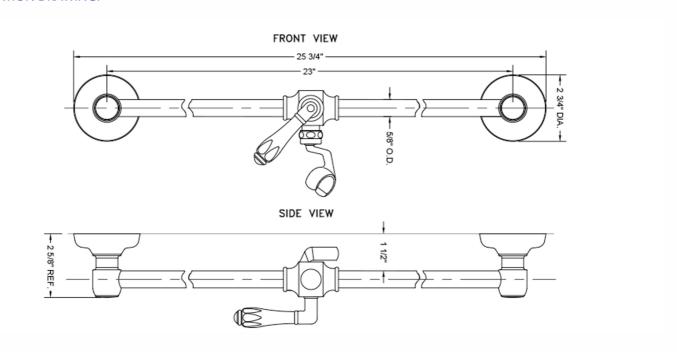

**AVAILABLE FINISHES:**

| Polished Chrome (PCH)   | Satin Chrome (SC)   | Bronze Umber (BU)     |
|-------------------------|---------------------|-----------------------|
| Satin Nickel (SN)       | Pewter (PEW)        | Caramel Bronze (CB)   |
| Polished Nickel (PN)    | Antique Brass (AB)  | Antique Copper (ACU)  |
| Oil-Rubbed Bronze (ORB) | Polished Brass (PB) | Polished Copper (PCU) |
| Vintage Bronze (VB)     | Satin Brass (SB)    | Matte Black (MBK)     |
| Satin Gold (SG)         | Polished Gold (PG)  | Black Nickel (BKN)    |
| Bombay Gold (BG)        | Jewelers Gold (JG)  | Europa Bronze (EB)    |
| White (WH)              | Sedona Beige (SDB)  | Tristan Brass (TB)    |
| Unlacquered Brass (ULB) | Satin Cooper (SCU)  |                       |

#### **SPECIFICATION DRAWING:**