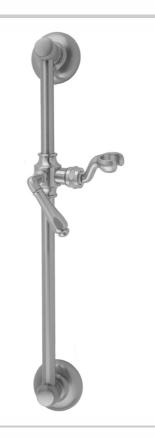

# 24" Traditional Wall Bar with Smooth Lever Handle

#### **FEATURES:**

- 24" Traditional design brass wall barAdjustable height and angle
- Fork on ball joint allows for easy height & angle adjustment of handshower
- Slider moves up & down & side to side
- Conical end of hose sits in fork holder
- Other handle style models are available
- Mounting hardware included