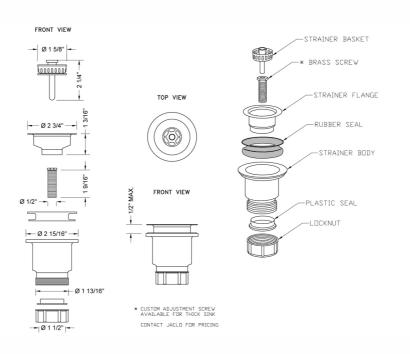

## SPECIFICATION DRAWING:

## **FEATURES:**

- 2<sup>3</sup>/<sub>4</sub>" top flange
- ABS body with stainless steel basket & flange
- Brass strainer basket lifts out for easy cleaning
- Fits standard 2" drain opening
  Use with 1<sup>1</sup>/<sub>2</sub> " flanged tailpiece
- Post extension available (P/N 2804-XL-POST), allows for a max extension of 3". Contact JACLO for pricing & availability.