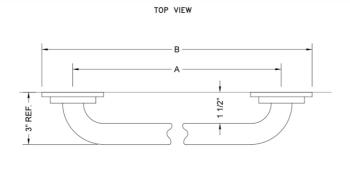

#### **SPECIFICATION DRAWING:**

| DIA.   |         |
|--------|---------|
| 1 1/4" | 2" X 2" |

FRONT VIEW

| GRAB BAR WITH CONTEMPORARY SQUARE/DIAMOND FLANGE |              |     |     |  |
|--------------------------------------------------|--------------|-----|-----|--|
| PART. #                                          | DESCRIPTION  | Α   | В   |  |
| 2712                                             | 12" GRAB BAR | 12" | 15" |  |
| 2716                                             | 16" GRAB BAR | 16" | 19" |  |
| 2718                                             | 18" GRAB BAR | 18" | 21" |  |
| 2724                                             | 24" GRAB BAR | 24" | 27" |  |
| 2732                                             | 32" GRAB BAR | 32" | 35" |  |
| 2736                                             | 36" GRAB BAR | 36" | 39" |  |
| 2742                                             | 42" GRAB BAR | 42" | 45" |  |
| 2748                                             | 48" GRAB BAR | 48" | 51" |  |