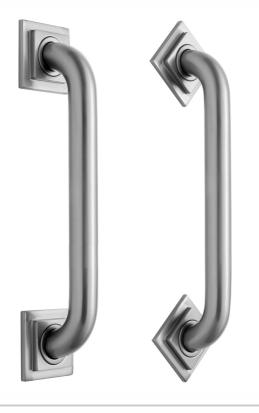

# 32" Deluxe Grab Bar with Contemporary Square/Diamond Flange

#### **FEATURES:**

- ADA compliant when properly installed
- Complements Cubix®, Astor & Westfield collections
- Covers standard 3" flange on stainless steel grab bars
- No need to re-tile in retro-fit applications
- Flange can be mounted in square or diamond position
- 1 <sup>1</sup>/<sub>4</sub>" diameter
- 32" center post to center post
- For large quantity custom lengths contact hospitality@jaclo.com