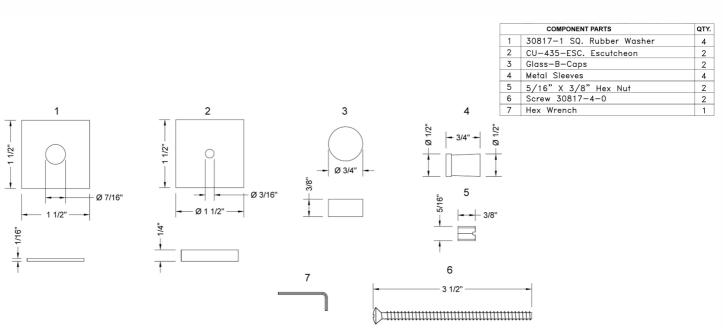

## FEATURES:

- Can be used as a towel bar, foot rest, or shaving station when mounted horizontally
- Separate glass mounting kit required for front glass shower door handles
- Not to be used as grab bar
- All brass construction, fully polished & plated
- Separate glass mounting kit required for front glass shower door handles