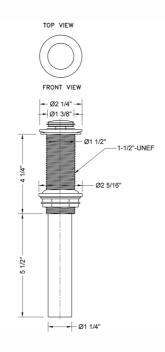

an be opened or closed in basin

| Polished Chrome (PCH)   | Satin Chrome (SC)   |
|-------------------------|---------------------|
| Satin Nickel (SN)       | Pewter (PEW)        |
| Polished Nickel (PN)    | Antique Brass (AB)  |
| Oil-Rubbed Bronze (ORB) | Polished Brass (PB) |
| Vintage Bronze (VB)     | Satin Brass (SB)    |
| Matte Black (MBK)       | Satin Gold (SG)     |
| Black Nickel (BKN)      | Bombay Gold (BG)    |
| Europa Bronze (EB)      | White (WH)          |
| Tristan Brass (TB)      | Unlacquered Brass ( |
|                         |                     |

Bronze Umber (BU) Caramel Bronze (CB) Antique Copper (ACU) Polished Copper (PCU) Rose Gold (RG) Polished Gold (PG) Jewelers Gold (JG) Sedona Beige (SDB) Brass (ULB) Satin Cooper (SCU)

## **SPECIFICATION DRAWING:**



## **COMPLIANCES:**

Complies with: ASME A112.18.2-2015/CSA B125.2-15