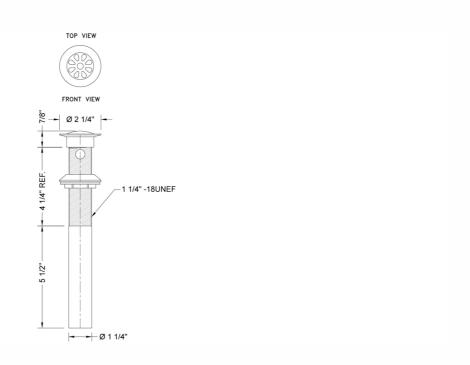

ome (PCH)   | Satin Chrome (SC)       | Bronze Umber (BU)     |
|-------------------------|-------------------------|-----------------------|
| Satin Nickel (SN)       | Pewter (PEW)            | Caramel Bronze (CB)   |
| Polished Nickel (PN)    | Antique Brass (AB)      | Antique Copper (ACU)  |
| Oil-Rubbed Bronze (ORB) | Polished Brass (PB)     | Polished Copper (PCU) |
| Vintage Bronze (VB)     | Satin Brass (SB)        | Rose Gold (RG)        |
| Matte Black (MBK)       | Satin Gold (SG)         | Polished Gold (PG)    |
| Black Nickel (BKN)      | Bombay Gold (BG)        | Jewelers Gold (JG)    |
| Europa Bronze (EB)      | White (WH)              | Sedona Beige (SDB)    |
| Tristan Brass (TB)      | Unlacquered Brass (ULB) | Satin Cooper (SCU)    |

#### **SPECIFICATION DRAWING:**



## **COMPLIANCES:**

Complies with: ASME A112.18.1-2012/CSA B125.1-12