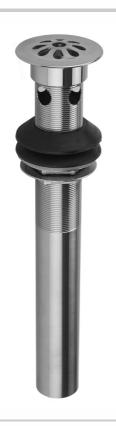

# Tear Drop Lavatory Drain with Overflow

Model #:660-

### **FEATURES:**

- Tear drop pattern drain
  Fits 1 <sup>1</sup>/<sub>2</sub>" opening (standard flange)
  Drain is always opened in basin
- Ideal for vessel sinks
- With overflow