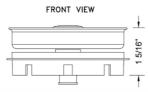

HES:

| Polished Chrome (PCH)   | Satin Chrome (SC)   |
|-------------------------|---------------------|
| Satin Nickel (SN)       | Pewter (PEW)        |
| Polished Nickel (PN)    | Antique Brass (AB)  |
| Oil-Rubbed Bronze (ORB) | Polished Brass (PB) |
| Vintage Bronze (VB)     | Satin Brass (SB)    |
| Matte Black (MBK)       | Satin Gold (SG)     |
| Black Nickel (BKN)      | Bombay Gold (BG)    |
| Europa Bronze (EB)      | White (WH)          |
| Tristan Brass (TB)      | Unlacquered Brass ( |
|                         |                     |

SC) Bronze Umber (BU) Caramel Bronze (CB) AB) Antique Copper (ACU) (PB) Polished Copper (PCU) No Rose Gold (RG) Polished Gold (PG) BG) Jewelers Gold (JG) Sedona Beige (SDB) rass (ULB) Satin Cooper (SCU)

## SPECIFICATION DRAWING:

TOP VIEW