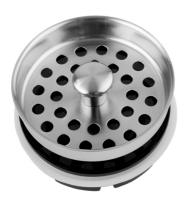

## **FEATURES**:

- Perfect to use with single bowl sinks with garbage disposal
- Continuous feed disposals only
- Fits JACLO 2815-, 2819-, 2821- and 2823-, most continuous feed disposals including, ISE, Kenmore, KitchenAid, Maytag, Franke, Waste King Gourmet Custom Series, and Mountain Perfect Grind