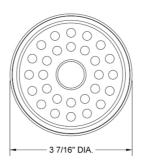

ISHES:

| Polished Chrome (PCH)   | Satin Chrome (SC)   |
|-------------------------|---------------------|
| Satin Nickel (SN)       | Pewter (PEW)        |
| Polished Nickel (PN)    | Antique Brass (AB)  |
| Oil-Rubbed Bronze (ORB) | Polished Brass (PB) |
| Vintage Bronze (VB)     | Satin Brass (SB)    |
| Matte Black (MBK)       | Satin Gold (SG)     |
| Black Nickel (BKN)      | Bombay Gold (BG)    |
| Europa Bronze (EB)      | White (WH)          |
| Tristan Brass (TB)      | Unlacquered Brass ( |
|                         |                     |

SC) Bronze Umber (BU) Caramel Bronze (CB) AB) Antique Copper (ACU) (PB) Polished Copper (PCU) No Rose Gold (RG) Polished Gold (PG) BG) Jewelers Gold (JG) Sedona Beige (SDB) rass (ULB) Satin Cooper (SCU)

## SPECIFICATION DRAWING:

TOP VIEW