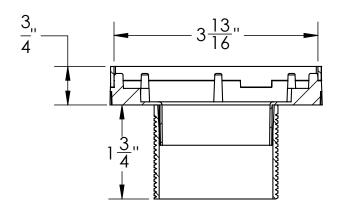

## TL 42:

- 4" square throat with 2" outlet
- ABS with 16 gauge 304L Stainless steel trim

### Finishes:

- Satin Stainless
- Polished Stainless
- Oil Rubbed Bronze
- Satin Bronze
- Matte Black

—Metal trim piece