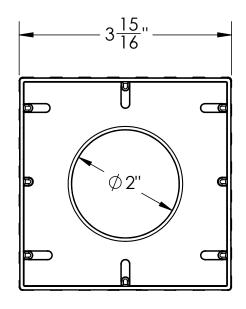

## TL 42:

- 4" square throat with 2" outlet
- ABS with 16 gauge 304L Stainless steel trim

### Finishes:

- Satin Stainless
- Polished Stainless
- Oil Rubbed Bronze
- Satin Bronze
- Matte Black

—Metal trim piece